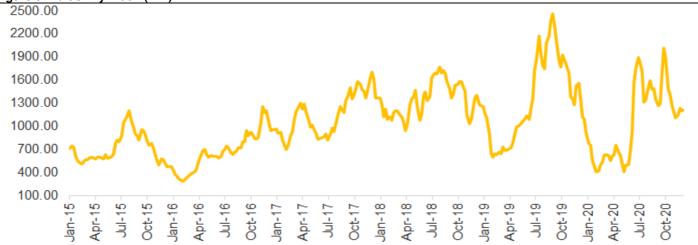

### **Bright outlook**

Figure 2 shows the Baltic Dry Index (BDI) surged when demand growth outpaced supply growth substantially. And demand is now projected to rise next year along with a recovering global economy and greater import activity by China.

### Healthier dynamics for dry bulk shipping market

Figure 2 shows a larger rise in the Baltic Dry Index (BDI) when the gap between supply growth and demand growth increases in favor of supply. However, demand is now expected to rise next year along with a recovering global economy and greater import activity by China. On the other hand, supply is slowing down due to the smaller orderbook. Demand will outpace supply growth in 2021 and over the next few years.