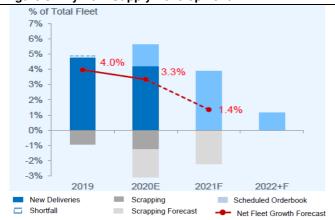

### Supply to grow by only 1.4% in 2021

We expect slower supply growth in 2H20 and 2021 because of fewer newbuild deliveries and scrapyards have reopened. Dry bulk orderbook is at a multi-decade low at 6.5% of total fleet, and would drop further.

# Supply growth is expected to slow

In 1H20, the global fleet grew strongly by 4.4% (annualized) because of heavy newbuild deliveries early in the year due to regulatory changes, and because of COVID-induced shutdowns at scrapyards. But we expect slower supply growth in 2H20 and in 2021 because of fewer newbuild deliveries and scrapyards have reopened. Dry bulk orderbook is at a multi-decade low at 6.5% of total fleet and will drop further. Hence, we expect supply to grow by only 1.4% in 2021.