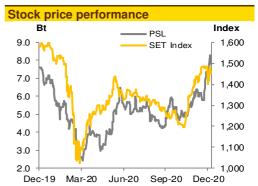

|                     | Unit  | vtd  | 1M    | 3M   | 12M     |  |
|---------------------|-------|------|-------|------|---------|--|
|                     | Oilit | ytu  | I IVI | SIVI | I Z IVI |  |
| Total return        | (%)   | 2.6  | 21.9  | 44.4 | 2.6     |  |
| Total return vs SET | (%)   | 10.8 | 20.9  | 29.5 | 10.7    |  |