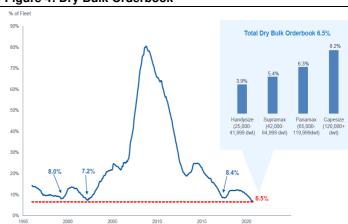

### Supply to grow by only 1.4% in 2021

We expect slower supply growth in 2H20 and 2021 because of fewer newbuild deliveries and scrapyards have reopened. Dry bulk orderbook is at a multi-decade low at 6.5% of total fleet, and would drop further.

# Supply growth is expected to slow

In 1H20, the global fleet grew strongly by 4.4% (annualized) because of heavy newbuild deliveries early in the year due to regulatory changes, and because of COVID-induced shutdowns at scrapyards. But we expect slower supply growth in 2H20 and in 2021 because of fewer newbuild deliveries and scrapyards have reopened. Dry bulk orderbook is at a multi-decade low at 6.5% of total fleet and will drop further. Hence, we expect supply to grow by only 1.4% in 2021.

#### Figure 4: Dry Bulk Orderbook

Source: Clarksons (as of 1 October 2020), Pacific Basin